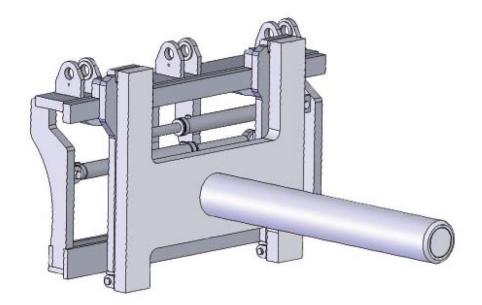

## **COIL RAM**

A Meclift VariableReach Truck equipped with a Coil Ram is a superior combination for steel coil handling.It saves time and money and enhances safety at work.

The Meclift Variable Reach Truck with a Coil Ram attachment is a superior combination when handling steel coils. Utilizing a Coil Ram, any Meclift Variable Reach Truck can handle coils within its lifting capacity. ML1612R, for example, can handle coils up to 16 000 kg. Thanks to its compact size, loading a container from the back end by driving the load inside the container is effortless. By exploitation of the 2 500 mm reach, it is also possible to load the container from the outside. A side shift feature facilitates the positioning of cargo. For handling heavier loads, Meclift also offers ML3012RC with Coil Ram attachment. The unique structure and functionality of the boom and the lift carriage enable this type of machine to reach loads inside a container. To supply a solution that best meets your work environment, we customize the Coil Ram dimensions according to your request.