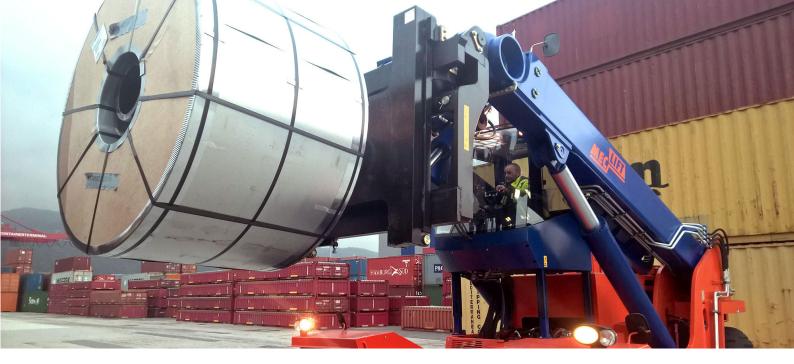

## **COIL RAM**

A Meclift VariableReach Truck equipped with a Coil Ram is a superior combination for steel coil handling.It saves time and money and enhances safety at work.

The Meclift Variable Reach Truck with a Coil Ram attachment is a superior combination when handling steel coils. Utilizing a Coil Ram, any Meclift Variable Reach Truck can handle coils within its lifting capacity. ML1612R, for example, can handle coils up to 16 000 kg. Thanks to its compact size, loading a container from the back end by driving the load inside the container is effortless. By exploitation of the 2 500 mm reach, it is also possible to load the container from the outside. A side shift feature facilitates the positioning of cargo. For handling heavier loads, Meclift also offers ML3012RC with Coil Ram attachment. The unique structure and functionality of the boom and the lift carriage enable this type of machine to reach loads inside a container. To supply a solution that best meets your work environment, we customize the Coil Ram dimensions according to your request.