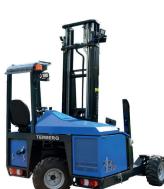

The KingLifter MC model combines the best of the compact S model and the versatile M model. When

manoeuvre space is limited, a powerful drive and a lifting capacity of 2,500 kg are required, the

MC model is the right machine for the job.

There is an option of having a 31 or 38 hp direct injection diesel engine, 1-wheel or 3-wheel drive, 4-way steering, duplo glide mast or Terberg's patented duplo roller mast with a lifting capacity of 2,000 or 2,500 kg and featuring a lifting height of 2,200 to 4,050 mm, fixed or retractable legs, a range of fork and wheel variants and many extra options.

## Model TKL-MC

- Area of application:
- Agricultural sector
- Industry
- Building materials, e.g. transporting wood insulation materials, window frames and doors
- Gas industry
- Recycling

The engine compartment is easily accessible thanks to the large revolving door. This makes it a lot easier to perform an oil level check and carry out service work.