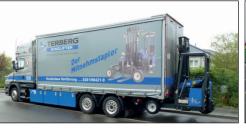

## Model TKL-MC

- Area of application:
- Agricultural sector
- Industry
- Building materials, e.g. transporting wood insulation materials, window frames and doors
- Gas industry
- Recycling

The engine compartment is easily accessible thanks to the large revolving door. This makes it a lot easier to perform an oil level check and carry out service work.