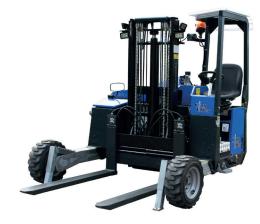

The KingLifter MC model combines the best of the compact S model and the versatile M model. When

manoeuvre space is limited, a powerful drive and a lifting capacity of 2,500 kg are required, the

MC model is the right machine for the job.

## Model TKL-MC

- Area of application:
- Agricultural sector
- Industry
- Building materials, e.g. transporting wood insulation materials, window frames and doors
- Gas industry
- Recycling

The engine compartment is easily accessible thanks to the large revolving door. This makes it a lot easier to perform an oil level check and carry out service work.