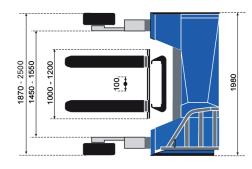

There is an option of having a 31 or 38 hp direct injection diesel engine, 1-wheel or 3-wheel drive, 4-way steering, duplo glide mast or Terberg's patented duplo roller mast with a lifting capacity of 2,000 or 2,500 kg and featuring a lifting height of 2,200 to 4,050 mm, fixed or retractable legs, a range of fork and wheel variants and many extra options.

## **Duplo Glide mast with Reachfork**

- CDP base layer and powder coating
- Lifting capacity of 2,000 or 2,500 kg
- Lifting height of 2,200 to 4,050 mm