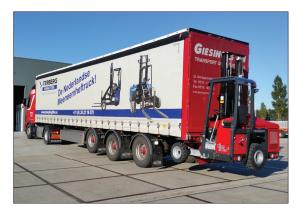

The KingLifter MC model combines the best of the compact S model and the versatile M model. When

manoeuvre space is limited, a powerful drive and a lifting capacity of 2,500 kg are required, the

MC model is the right machine for the job.

## Model TKL-MC

- Area of application:
- Agricultural sector
- Industry
- Building materials, e.g. transporting wood insulation materials, window frames and doors
- Gas industry
- Recycling

The engine compartment is easily accessible thanks to the large revolving door. This makes it a lot easier to perform an oil level check and carry out service work.