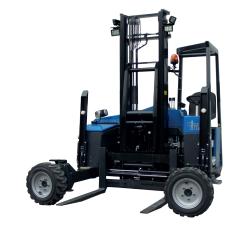

## Duplo Roller mast with scissor system

- Terberg patented
- Open view
- Lighter
- Faster