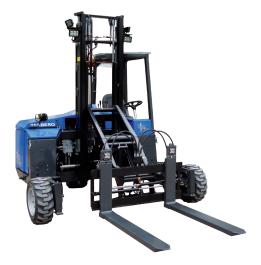

## **Duplo Glide mast with Reachfork**

- CDP base layer and powder coating
- Lifting capacity of 2,000 or 2,500 kg
- Lifting height of 2,200 to 4,050 mm