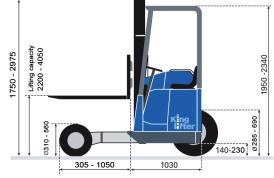

There is an option of having a 31 or 38 hp direct injection diesel engine, 1-wheel or 3-wheel drive, 4-way steering, duplo glide mast or Terberg's patented duplo roller mast with a lifting capacity of 2,000 or 2,500 kg and featuring a lifting height of 2,200 to 4,050 mm, fixed or retractable legs, a range of fork and wheel variants and many extra options.

## 4-Way

- Advanced side loader
- Trouble-free manoeuvring in a small space
- Optimum power transmission
- Good terrain handling

| TKL-MC               |                     |                     |                     |                     |                     |
|----------------------|---------------------|---------------------|---------------------|---------------------|---------------------|
|                      | 1x3                 | 3x3                 |                     | 3x3 4W              |                     |
| lifting mast         | DGR                 | DGR                 | DRS                 | DGR                 | DRS                 |
| engine               | 31 hp/38 hp         |
| drive                | 1 wheel             | 3 wheel             | 3 wheel             | 3 wheel, 4-way      | 3 wheel, 4 way      |
| lifting capacity     | 2,000 kg @ 600mm LC | 2,000 kg @ 600mm LC | 2,500 kg @ 600mm LC | 2,000 kg @ 600mm LC | 2,500 kg @ 600mm LC |
| standard front wheel | 140/55              | 18x7-8              | 18x7-8              | 23x8.5-12           | 23x8.5-12           |
| standard rear wheel  | 27x10-12            | 27x10-12            | 27x10-12            | 27x10-12            | 27x10-12            |
| unladen weight*      | 1,620 kg            | 1,770 kg            | 2,090 kg            | 1,950 kg            | 2,270 kg            |